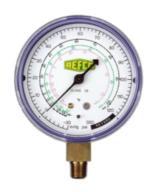

#### **Item Number** 4530152

KM2 standard series, bourdon tube design, 2 %" outside diameter, easy to read, color coded for easy high and low side identification, composite housing with standard 1/8" NPT connection

- Class 1.6 accuracy
- Zero point adjustable
- Pulse free
- Gauge internals are all brass, no plastic

### **Technical Data**

| Refrigerant(s)        | R12   R22   R502 |
|-----------------------|------------------|
| Туре                  | Bourdon-type     |
| Accuracy Class        | 1.6              |
| Gas Connection        | 1/8" NPT         |
| Connection Point      | Bottom           |
| Mounting Ring         | No Mounting Ring |
| Oil-filled            | No               |
| Pressure Scale        | psi              |
| Zero Point Adjustment | Yes              |
| Nominal Size          | 2 3/4"           |
|                       |                  |